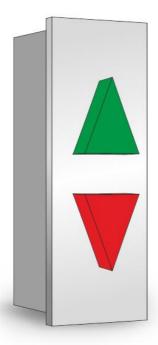

# **USER MANUAL OF HALL LANTERN (TRIANGLE)**

Hall Lantern is mounted in the hallway to provide visual indication that a car is about to arrive, the direction of travel when it leaves.

## **FEATURES/SPECIFICATION:**

- Easy to install Flush Mount
- Power supply- 24V
- Cost effective
- Triangle shape
- Bright LED colours
- Compact in size -250 X 100 X 60 mm
- Reliable to use
- Increased Durability