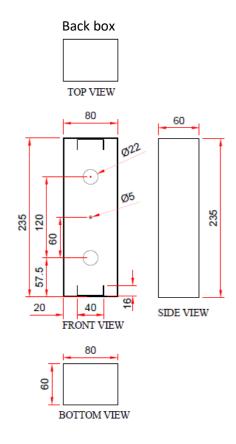

# **USER MANUAL OF HALL LANTERN (TRIANGLE)**



Hall Lantern is mounted in the hallway to provide visual indication that a car is about to arrive, the direction of travel when it leaves.

## **FEATURES/SPECIFICATION:**

- Easy to install Flush Mount
- Power supply- 24V
- Cost effective
- Triangle shape
- Bright LED colours
- Compact in size -250 X 100 X 60 mm
- Reliable to use
- Increased Durability

### **HOW TO INSTALL:**

#### **FOLLOW THE STEPS FOR INSTALL:**

- 1. Remove the back box of HALL LANTERN.
- 2. Flush Mount the back box on the suitable place of wall surface.
- 3. Do connection as per below given connection diagram.
- 4. And fix the front plate of HALL LANTERN just pushing inside the back box.



## **MOUNTING DETAILS:**

Front plate



## **CONNECTION DETAILS:**