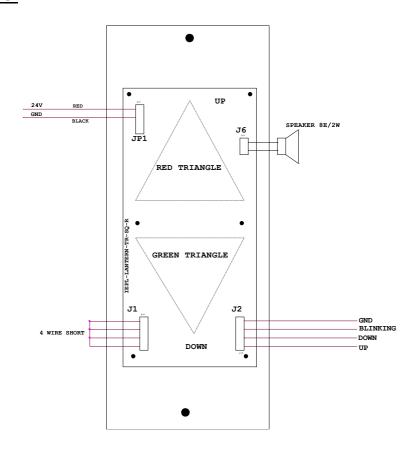

# **USER MANUAL OF HALL LANTERN (TRIANGLE)**



Hall Lantern is mounted in the hallway to provide visual indication that a car is about to arrive, the direction of travel when it leaves.

## **FEATURES/SPECIFICATION:**

- Easy to install Flush Mount
- Power supply- 24V
- Cost effective
- Triangle shape
- Bright LED colours
- Compact in size -250 X 100 X 60 mm
- Reliable to use
- Increased Durability

### **HOW TO INSTALL:**

#### **FOLLOW THE STEPS FOR INSTALL:**

- 1. Remove the back box of HALL LANTERN.
- 2. Flush Mount the back box on the suitable place of wall surface.
- 3. Do connection as per below given connection diagram.
- 4. And fix the front plate of HALL LANTERN just pushing inside the back box.



## **MOUNTING DETAILS:**

Front plate



## **CONNECTION DETAILS:**