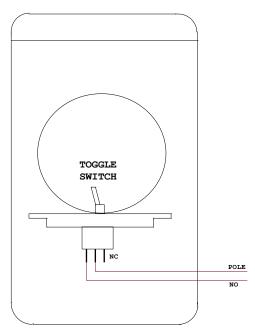

ve a glass front because when an emergency situation occurs, so fireman will break the glass and turn on toggle switch then Lift will be put in Fire Mode.

### **FEATURES/SPECIFICATION:**

- Easy to install Wall Mount
- Cost effective
- Compact in size 75x150x18 mm
- · Rugged design
- Reliable to use
- Increased Durability
- Switch Type- Toggle Switch
- Light in Weight

### **HOW TO INSTALL:**

#### **FOLLOW THE STEPS FOR INSTALL:**

- 1. Remove the screw from bottom side of FIREMAN SWITCH to take out the back plate.
- 2. Mount the back plate on the suitable place as per given mounting details.
- 3. Do connection as per below given connection diagram.
- 4. And fix the front plate of FIREMAN SWITCH with bottom screw.



## **MOUNTING DETAILS:**



#### CONNECTION DIAGRAM OF FIREMAN SWITCH