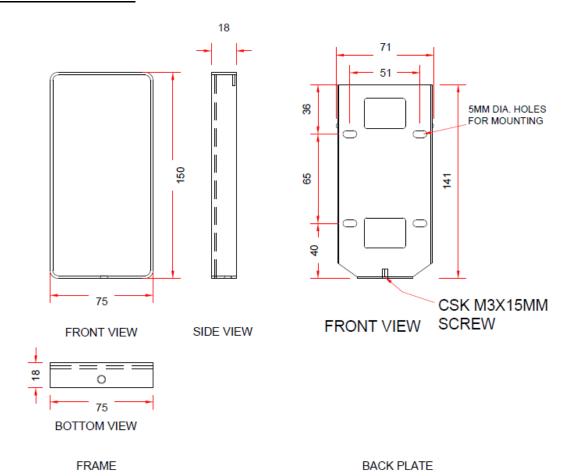

### **FEATURES/SPECIFICATION:**

- Easy to install Wall Mount
- Cost effective
- Compact in size 75x150x18 mm
- · Rugged design
- Reliable to use
- Increased Durability
- Switch Type- Toggle Switch
- Light in Weight

## **MOUNTING DETAILS:**