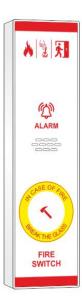

#### **DESCRIPTION:**

The Elevator ALARM is usually used to alert people that someone is stuck inside the elevator and needs assistance.

The FIREMAN SWITCH have a glass front because when an emergency situation occurs, so fireman will break the glass and turn on toggle switch then Lift will be put in Fire Mode.

### **FEATURES/SPECIFICATION:**

- Easy to install
- Application- For Elevator
- Cost effective
- Compact in size
- Rugged design
- · Reliable to use
- Increased Durability
- Power- 12V
- Switch Type- Toggle Switch
- Light in Weight
- Size 75x275x18 mm