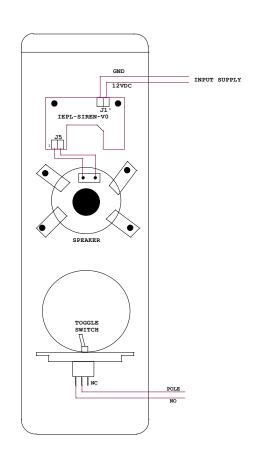

#### **FOLLOW THE STEPS FOR INSTALL:**

- 1. Remove the screw from bottom side of ALARM WITH FIREMAN SWITCH to take out the back plate.
- 2. Mount the back plate on the suitable place as per given mounting details.
- 3. Do connection as per below given connection diagram.
- 4. And fix the front plate of ALARM WITH FIREMAN SWITCH with bottom screw.

## **CONNECTION DETAILS:**