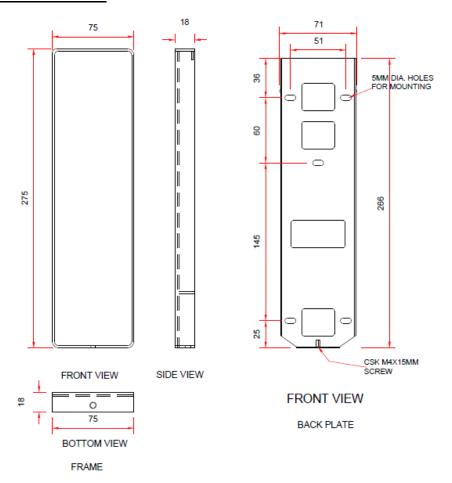

### **FEATURES/SPECIFICATION:**

- Easy to install
- Application- For Elevator
- Cost effective
- Compact in size
- Rugged design
- · Reliable to use
- Increased Durability
- Power- 12V
- Switch Type- Toggle Switch
- Light in Weight
- Size 75x275x18 mm

### **MOUNTING DETAILS:**