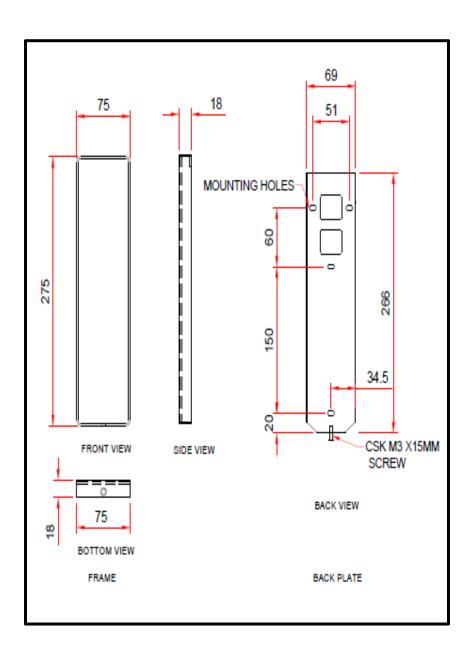

3. FEATURES/ SPECIFICATIONS:

- Mount Type- Wall Mount
- Fascia- Black/White Color
- ➤ Input Supply- 24V
- > ARKEL Compatible
- ➤ No. of Stops- 10/18
- Display Type- RED Dot Matrix
- Buttons Capacitive Touch
- > Size (W\*H\*T)-75x275x18MM
- Reliable
- > Easy to use
- Durable

#### 4. INSTALLATION STEPS:

Note: Installation and Commissioning of the LOP is to be done by <u>Authorized, Trained technician</u> of Elevator Company.

Following are the steps to be taken for the installation of this panel.

- 1. Remove the back plate of LOP
- 2. Mount the back plate of LOP on the wall as <u>POINT NO. 5 Mounting</u> Details.
- 3. Do the connections as per POINT NO. 6 Connection Diagram?
- 4. Fix the LOP on back plate
- 5. Do the calibration as per calibration process?



# 5. **MOUNTING DETAILS:**





# 6. **CONNECTION DETAILS:**



- 1. BLACK WIRE = 24V
- 2. BROWN WIRE = GND
- 3. RED WIRE = CAN H
- 4. ORANGE = CAN L