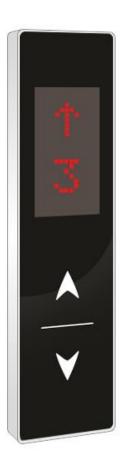

#### 2. PRODUCT DESCRIPTION:

This ARKEL LOP DOT TOUCH product is Inditech's own design based upon high-precision touch technology. we provide LOP with multiple features like an integrated Position Indicator and Direction display and Floor calls registered to acknowledge beep a variety of patterns. It offers smooth operations to the user with best touch experience along with beautiful and attractive looks and aesthetics. It has Slim design with SS frame and stunning shiny acrylic fascia.

### 3. FEATURES/ SPECIFICATIONS:

- Mount Type- Wall Mount
- Fascia- Black/White Color
- ➤ Input Supply- 24V
- > ARKEL Compatible
- ➤ No. of Stops- 10/18
- Display Type- RED Dot Matrix
- Buttons Capacitive Touch
- > Size (W\*H\*T)-75x275x18MM
- Reliable
- > Easy to use
- Durable