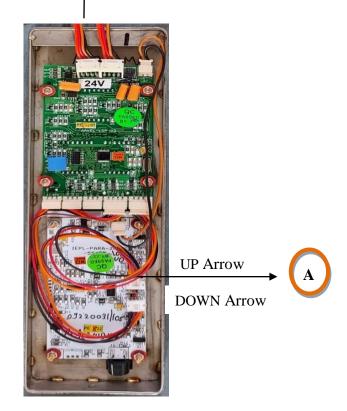

# 6. **CONNECTION DETAILS:**

- 1. BLACK WIRE = 24V
- 2. BROWN WIRE = GND
- 3. RED WIRE = CAN H
- 4. ORANGE = CAN L