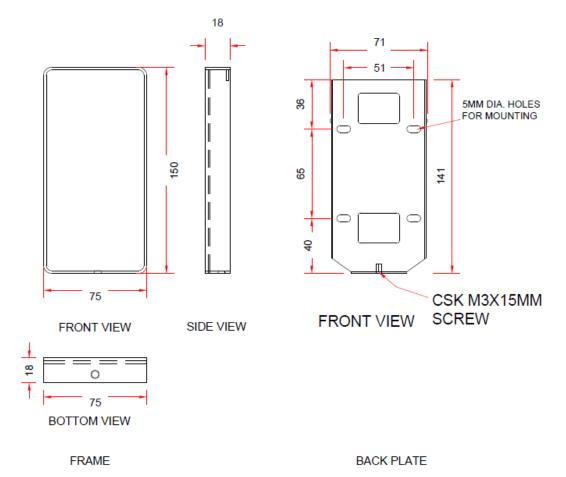

## **FEATURES/SPECIFICATION:**

- Easy to install Wall Mount
- Cost effective
- Compact in size -75x150x18 mm
- Rugged design
- Reliable to use
- Increased Durability
- Power- 9V to 12V
- Good quality speaker
- Light in Weight

# **MOUNTING DETAILS:**

CONNECTION DIAGRAM OF ALARM