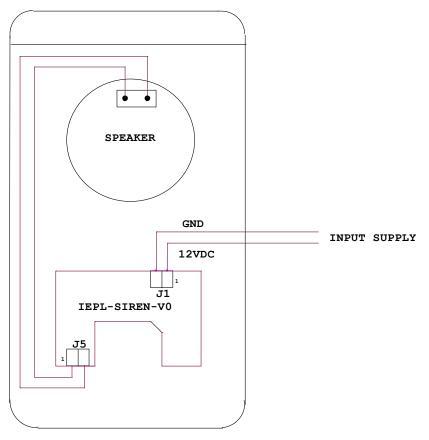

#### FOLLOW THE STEPS FOR INSTALL:

- 1. Remove the screw from bottom side of ALARM to take out the back plate.
- 2. Mount the back plate on the suitable place as per given mounting details.
- 3. Do connection as per below given connection diagram.
- 4. And fix the front plate of ALARM with bottom screw.

# **MOUNTING DETAILS:**

CONNECTION DIAGRAM OF ALARM