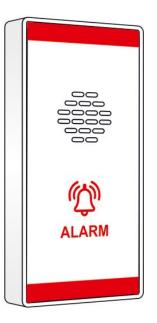

# **USER MANUAL OF ALARM**

The Elevator ALARM is usually used to alert people that someone is stuck inside the elevator and needs assistance.

## **FEATURES/SPECIFICATION:**

- Easy to install Wall Mount
- Cost effective
- Compact in size -75x150x18 mm
- Rugged design
- Reliable to use
- Increased Durability
- Power- 9V to 12V
- Good quality speaker
- Light in Weight