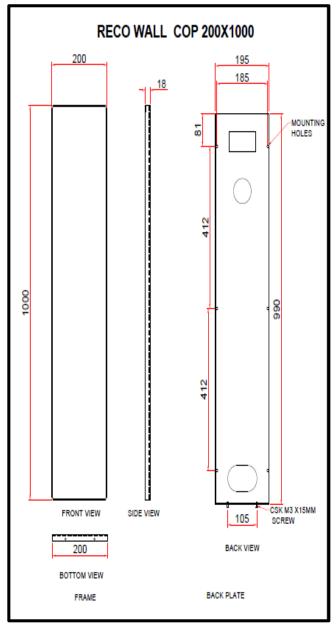

- Serial Interface
- ➤ No. of Stops- 10/18
- Display Type- RED Dot Matrix
- Buttons Capacitive Touch
- Size (W\*H\*T)- 170x900x18MM / 200x1000x18MM
- Reliable
- > Easy to use
- Durable

#### 4. INSTALLATION STEPS:

Note: Installation and Commissioning of the COP is to be done by <u>Authorized, Trained technician</u> of Elevator Company.

Following are the steps to be taken for the installation of this panel.

- 1. Remove the back plate of COP.
- 2. Mount the back plate of COP on the wall as per <u>POINT NO. 5</u> mounting details below.
- 3. Do the connections as per POINT NO.6 Connection Details below.
- 4. Fix the COP on back plate with CSK M3X5MM screw.
- 5. Do the calibration as per calibration process.



# 5. **MOUNTING DETAILS:**

#### RECOWALL COP 170x900 RECOWALL COP 200x1000







# 6. **CONNECTION DETAILS:**

COP