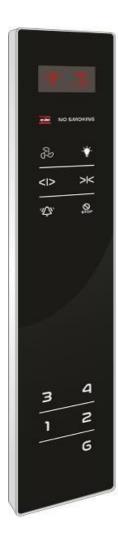

### 1. NAME/TYPES OF MODEL:

- > ARKEL COP DOT TOUCH 170X900 24V
- > ARKEL COP DOT TOUCH 200X1000 24V

#### 2. PRODUCT DESCRIPTION

This product is Inditech' s own design based upon high precision touch technology. It offers smooth operations to the user with best touch experience along with beautiful and attractive looks and aesthetics. It has Slim design with SS frame and stunning shiny acrylic fascia.

## 3. FEATURES/ SPECIFICATIONS:

- Mount Type- Wall Mount
- Fascia- Black/White Color
- Customization for printing of customer logo (Optional)
- > Arkel Compatible
- ➤ Input Supply- 24V
- Serial Interface
- ➤ No. of Stops- 10/18
- Display Type- RED Dot Matrix
- Buttons Capacitive Touch
- Size (W\*H\*T)- 170x900x18MM / 200x1000x18MM
- Reliable
- > Easy to use
- Durable