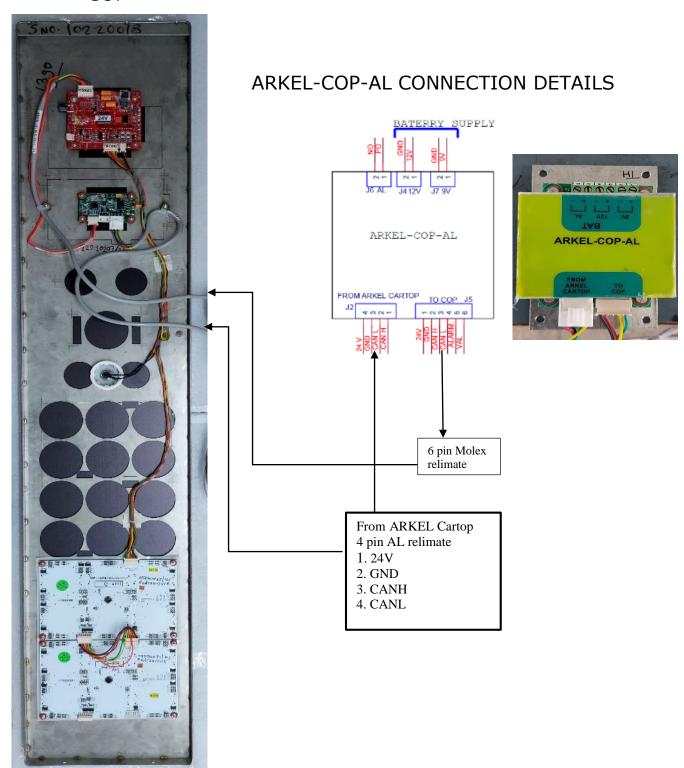

0/18
- Display Type- RED Dot Matrix
- Buttons Capacitive Touch
- Size (W\*H\*T)- 170x900x18MM / 200x1000x18MM
- Reliable
- > Easy to use
- Durable

#### 4. INSTALLATION STEPS:

Note: Installation and Commissioning of the COP is to be done by <u>Authorized, Trained technician</u> of Elevator Company.

Following are the steps to be taken for the installation of this panel.

- 1. Remove the back plate of COP.
- 2. Mount the back plate of COP on the wall as per <u>POINT NO. 5</u> mounting details below.
- 3. Do the connections as per POINT NO.6 Connection Details below.
- 4. Fix the COP on back plate with CSK M3X5MM screw.
- 5. Do the calibration as per calibration process.



# 5. **MOUNTING DETAILS:**

#### RECOWALL COP 170x900 RECOWALL COP 200x1000







# 6. **CONNECTION DETAILS:**

COP