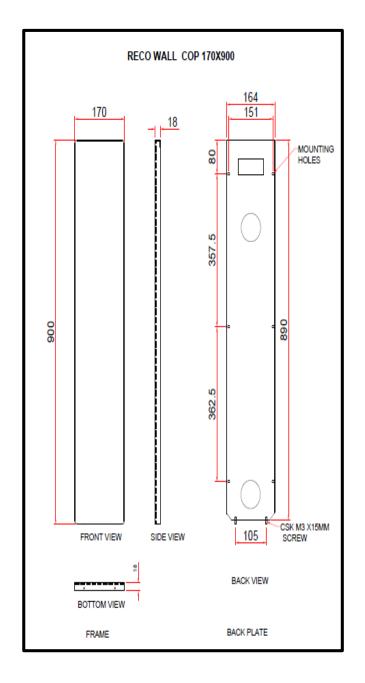

4V
- Serial Interface
- ➤ No. of Stops- 10/18
- Display Type- RED Dot Matrix
- Buttons Capacitive Touch
- Size (W\*H\*T)- 170x900x18MM / 200x1000x18MM
- Reliable
- > Easy to use
- Durable

#### 4. INSTALLATION STEPS:

Note: Installation and Commissioning of the COP is to be done by <u>Authorized, Trained technician</u> of Elevator Company.

Following are the steps to be taken for the installation of this panel.

- 1. Remove the back plate of COP.
- 2. Mount the back plate of COP on the wall as per <u>POINT NO. 5</u> mounting details below.
- 3. Do the connections as per POINT NO.6 Connection Details below.
- 4. Fix the COP on back plate with CSK M3X5MM screw.
- 5. Do the calibration as per calibration process.



# 5. **MOUNTING DETAILS:**

#### RECOWALL COP 170x900 RECOWALL COP 200x1000







# 6. **CONNECTION DETAILS:**

COP